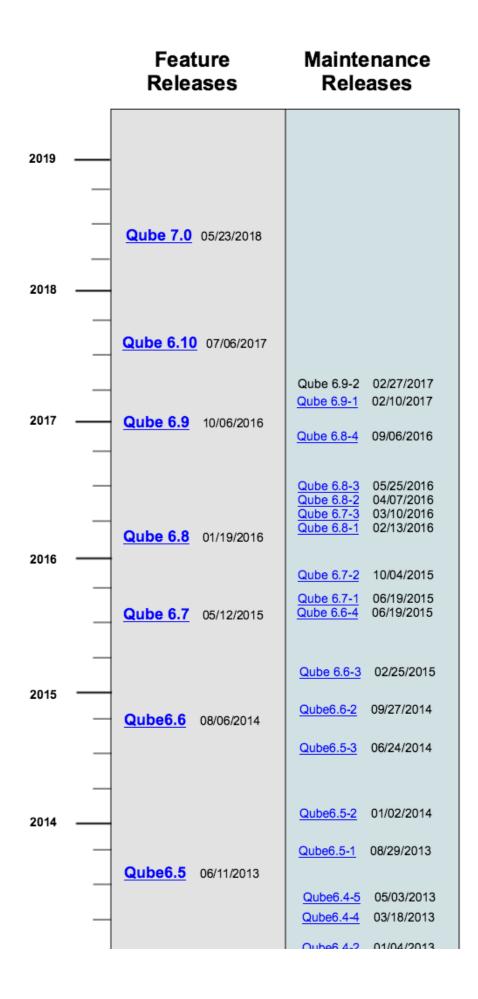

# **Release History Timeline**

Click here to expand...

# Last version of previous releases

#### Version 7.5-2

- What's New in Qube 7.5
- Qube 7.5 release notes
- Qube UI 7.5 release notes
- WranglerView 7.5 release notes

#### Version 7.0-2

- What's New in Qube 7.0-2
- Qube 7.0 release notes
- ArtistView 7.0 release notes
- WranglerView 7.0 release notes

# Version 6.10-1

- What's new in Qube 6.10
- Qube 6.10 release notes
- ArtistView 6.10 release notes
- WranglerView 6.10 release notes
- System Metrics Reporting release notes

### Version 6.9-2

- What's new in Qube 6.9
- Qube 6.9 release notes
- ArtistView 6.9 release notes
- WranglerView 6.9 release notes
- Qube Metered Licensing

#### Version 6.8-4

- What's new in Qube 6.8
- Qube 6.8 release notes
- ArtistView 6.8 release notes
- WranglerView 6.8 release notes
- Qube 6.8 Jobtypes Release Notes

Version 6.7-3

- Qube 6.7 Complete Release Notes
- ArtistView 6.7 Complete Release Notes
- WranglerView 6.7 Complete Release Notes
- Qube 6.7 Jobtypes Release Notes

#### Version 6.6-4

- Qube 6.6 Complete Release Notes
- ArtistView 6.6 Complete Release Notes
- WranglerView 6.6 Complete Release Notes

#### Version 6.5-3

- Qube 6.5 Complete Release Notes
- WranglerView 6.5 Complete Release Notes

#### Version 6.4-5

Qube 6.4 Complete Release Notes