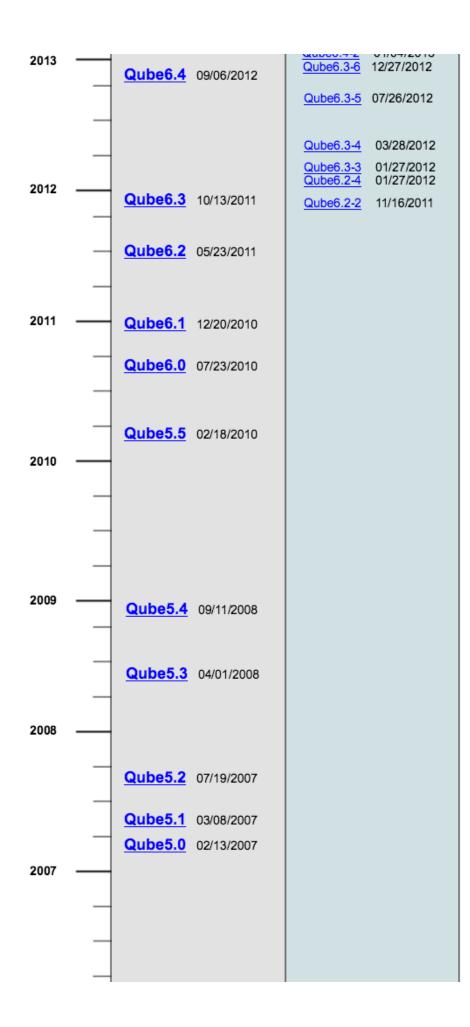

# **PipelineFX Release Notes**

# Latest production release: 8.0-0

- What's New in Qube 8.0
- Qube 8.0 release notes
- Qube UI 8.0 release notes

# **Release History Timeline**

Click here to expand...







# Last version of previous releases

#### Version 7.5-2

- What's New in Qube 7.5
- Qube 7.5 release notes
- Qube UI 7.5 release notes
- WranglerView 7.5 release notes

#### Version 7.0-2

- What's New in Qube 7.0-2
- Qube 7.0 release notes
- ArtistView 7.0 release notes
- WranglerView 7.0 release notes

# Version 6.10-1

- What's new in Qube 6.10
- Qube 6.10 release notes
- ArtistView 6.10 release notes
- WranglerView 6.10 release notes
- System Metrics Reporting release notes

### Version 6.9-2

- What's new in Qube 6.9
- Qube 6.9 release notes
- ArtistView 6.9 release notes
- WranglerView 6.9 release notes
- Qube Metered Licensing

#### Version 6.8-4

- What's new in Qube 6.8
- Qube 6.8 release notes
- ArtistView 6.8 release notes
- WranglerView 6.8 release notes
- Qube 6.8 Jobtypes