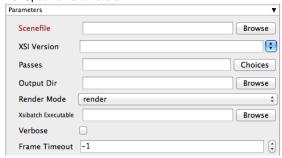

# \_SimpleCMD\_ParametersXSI

#### XSI Specific Parameters

#### Scenefile

The path to the XSI scene file. This is a required field for submission. Make sure the path is accessible by the Workers.

#### **XSI Version**

Select or manually enter the Softimage/XSI version to be used on the Workers.

#### Passes

Choose or list the comma-separated passes to render. These are named in your XSI scene.

#### **Output Dir**

The output directory for images. Make sure this location is accessible by the Workers.

#### **Render Mode**

Override the scene file's render mode. The default is "render".

## **Xsibatch Executable**

The explicit path to xsibatch executable (optional) on the Workers. Be aware that if you are submitting from one OS to a different one, the path will be different for the Workers.

#### Verbose

Choose the level of detail you would like the logs to provide.

### **Frame Timeout**

Kill subjobs if a frame runs longer than this value (in seconds).